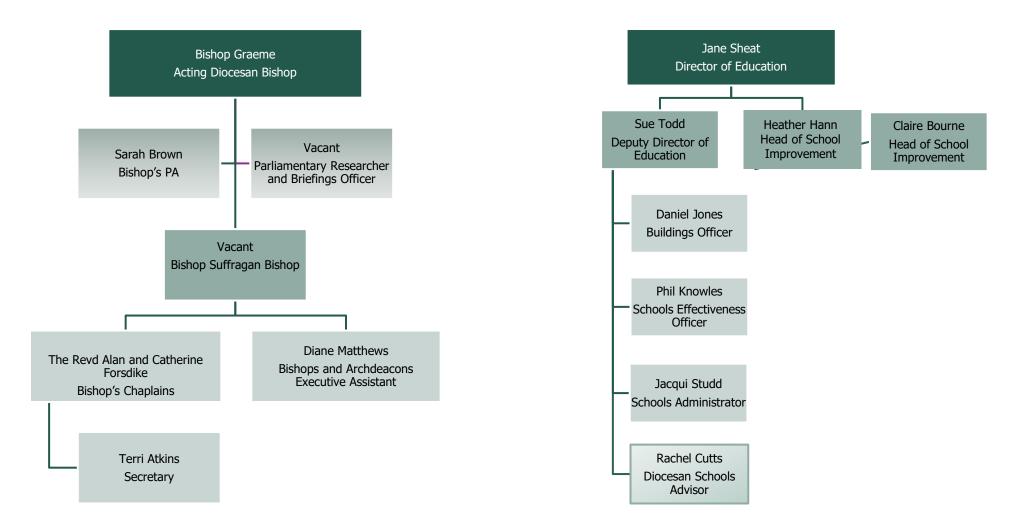

Updated: 2 June 2025

areas of activity.

# **Bishops' Office Team**

#### **Diocesan Board of Education**



## **Mission and Ministry**



#### Safeguarding team **Engagement and Communications** Gary Peverley Gary Peverley **Diocesan Secretary Diocesan Secretary** Tim Holder Director of Penny Longford Engagement People Director Leonie Ryle Communications Manager Karen Galloway Safeguarding Officer Lauren Bridgwater Communications Assistant Shelly Thomas Lisa Hicks Rick Peat Safeguarding Trainer and Training Coordinator Safeguarding Trainer and Training Coordinator Assistant Safeguarding Officer Lesley Steed Insight Content Manager Alison Baalham Safeguarding Assistant Becky Luetchford Audit Project Communications social Administrator media storyteller

Finance, IT and Parish Resources Team







## **Inspiring Ipswich**