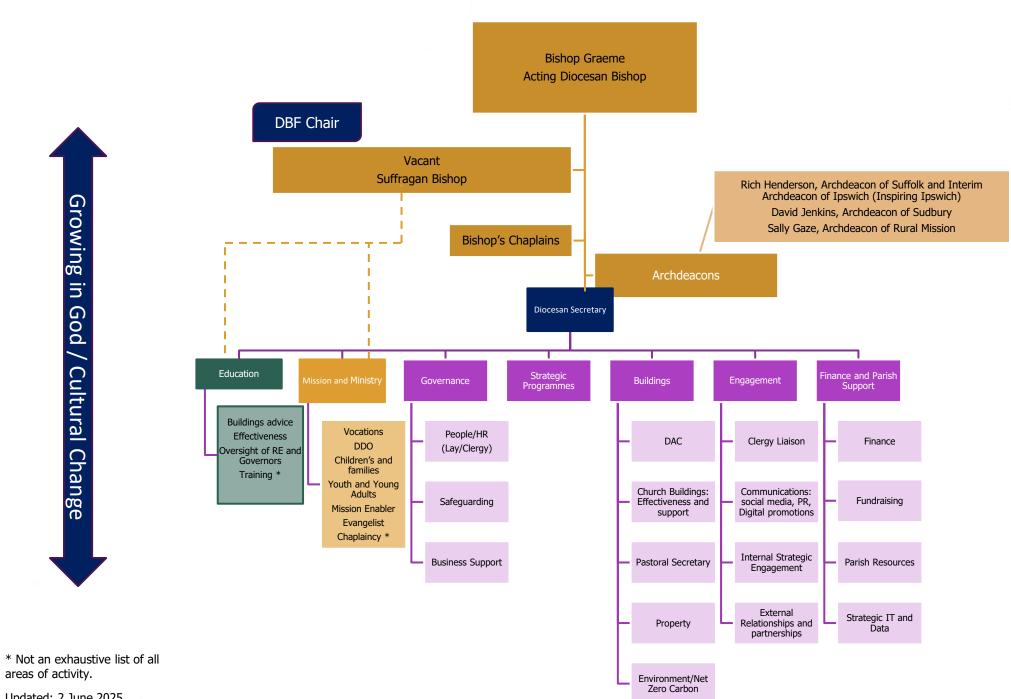

Updated: 2 June 2025

areas of activity.

# **Bishops' Office Team**

#### **Diocesan Board of Education**



## **Mission and Ministry**



#### Safeguarding team **Engagement and Communications** Gary Peverley Gary Peverley **Diocesan Secretary Diocesan Secretary** Tim Holder Director of Penny Longford Engagement People Director Leonie Ryle Communications Manager Karen Galloway Safeguarding Officer Lauren Bridgwater Communications Assistant Shelly Thomas Lisa Hicks Rick Peat Safeguarding Trainer and Training Coordinator Safeguarding Trainer and Training Coordinator Assistant Safeguarding Officer Lesley Steed Insight Content Manager Alison Baalham Safeguarding Assistant Becky Luetchford Audit Project Communications social Administrator media storyteller

Finance, IT and Parish Resourc