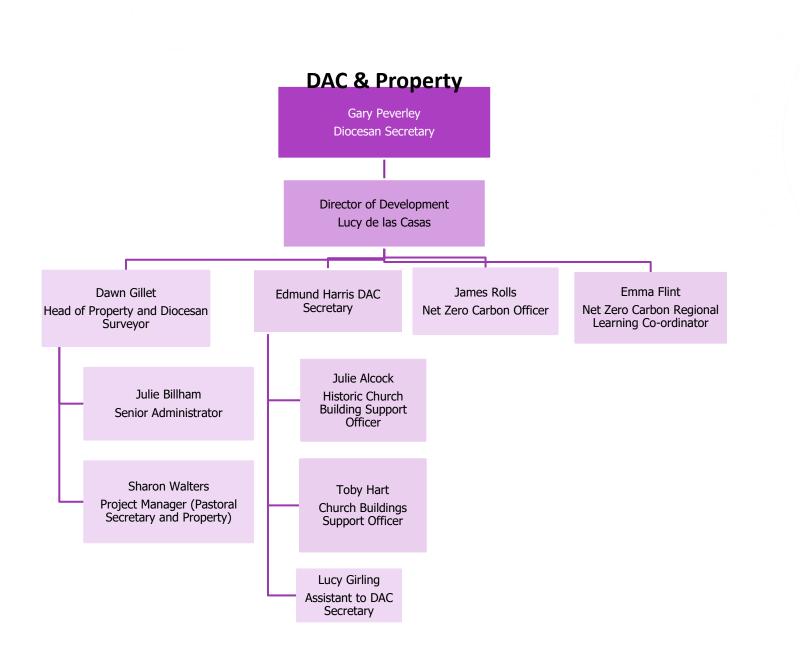

: 2 June 2025

areas of activity.

# **Bishops' Office Team**

#### **Diocesan Board of Education**



## **Mission and Ministry**



#### Safeguarding team **Engagement and Communications** Gary Peverley Gary Peverley **Diocesan Secretary Diocesan Secretary** Tim Holder Director of Penny Longford Engagement People Director Leonie Ryle Communications Manager Karen Galloway Safeguarding Officer Lauren Bridgwater Communications Assistant Shelly Thomas Lisa Hicks Rick Peat Safeguarding Trainer and Training Coordinator Safeguarding Trainer and Training Coordinator Assistant Safeguarding Officer Lesley Steed Insight Content Manager Alison Baalham Safeguarding Assistant Becky Luetchford Audit Project Communications social Administrator media storyteller

Finance, IT and Parish Resources Team







## **Inspiring Ipswich**