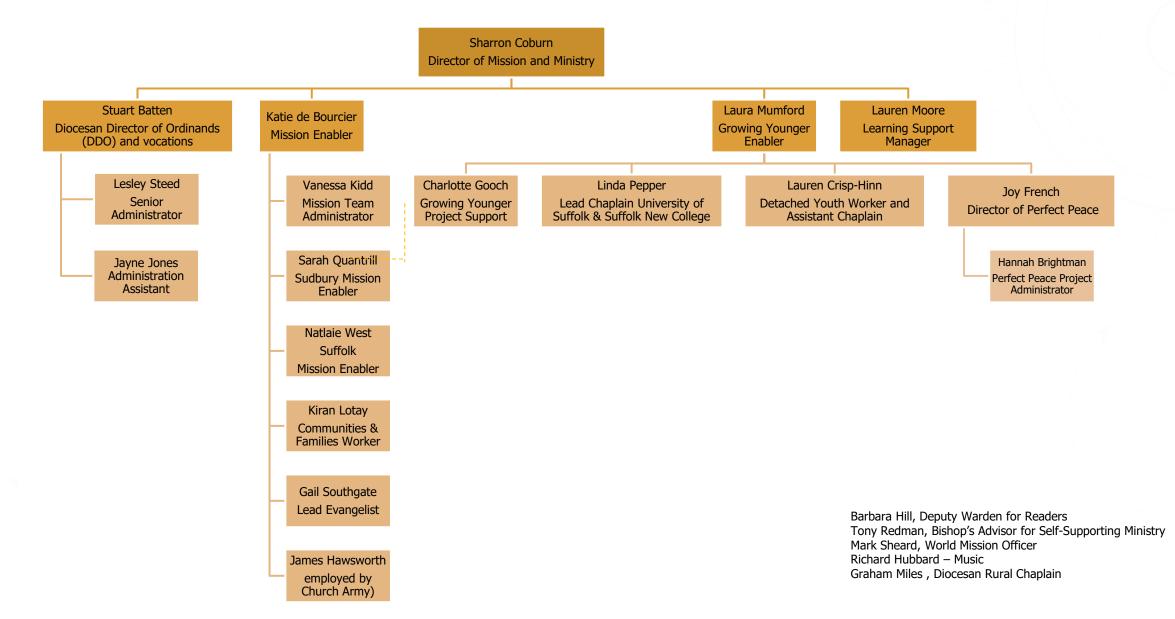

Updated: 2 June 2025

areas of activity.

# **Bishops' Office Team**

#### **Diocesan Board of Education**



## **Mission and Ministry**



#### Safeguarding team **Engagement and Communications** Gary Peverley Gary Peverley **Diocesan Secretary Diocesan Secretary** Tim Holder Director of Penny Longford Engagement People Director Leonie Ryle Communications Manager Karen Galloway Safeguarding Officer Lauren Bridgwater Communications Assistant Shelly Thomas Lisa Hicks Rick Peat Safeguarding Trainer and Training Coordinator Safeguarding Trainer and Training Coordinator Assistant Safeguarding Officer Lesley Steed Insight Content Manager Alison Baalham Safeguarding Assistant Becky Luetchford Audit Project Communications social Administrator media storyteller

Finance, IT and Parish Resources Team







## **Inspiring Ipswich**