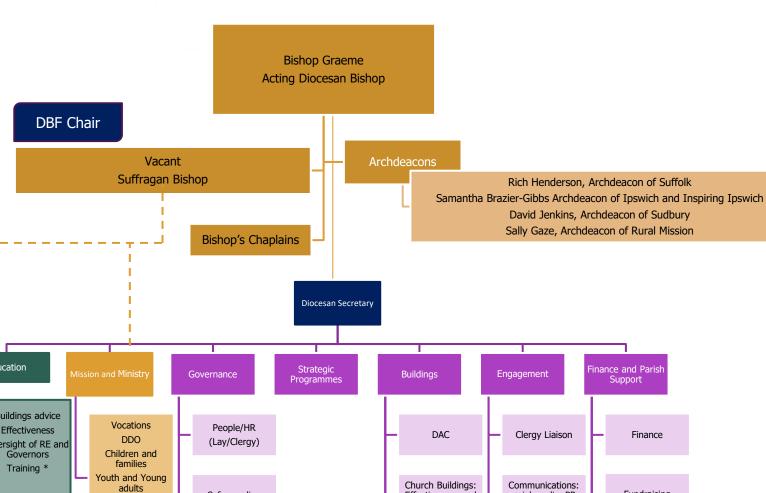

Environment/Net Zero Carbon

Effectiveness and

support

Pastoral Secretary

Property

Fundraising

Parish Resources

Strategic IT and

Ďata

social media, PR,

Digital promotions

Internal Strategic

Engagement

External

Relationships and





Safeguarding

**Business Support** 

Updated: 2 June 2025

areas of activity.

# **Bishops' Office Team**

### **Diocesan Board of Education**



## **Mission and Ministry**



#### Safeguarding team **Engagement and Communications** Gary Peverley Gary Peverley **Diocesan Secretary Diocesan Secretary** Tim Holder Penny Longford Director of Engagement People Director Karen Galloway Leonie Ryle Safeguarding Officer Communications Manager Lisa Hicks Shelly Thomas **Rick Peat** Lauren Bridgwater Safeguarding Trainer and Training Coordinator Safeguarding Trainer and Training Coordinator Assistant Safeguarding Communications Officer Assistant Alison Baalham Safeguarding Assistant Lesley Steed Audit Project Insight Content Manager Administrator

Finance, IT and Parish Resources Team



# **DAC