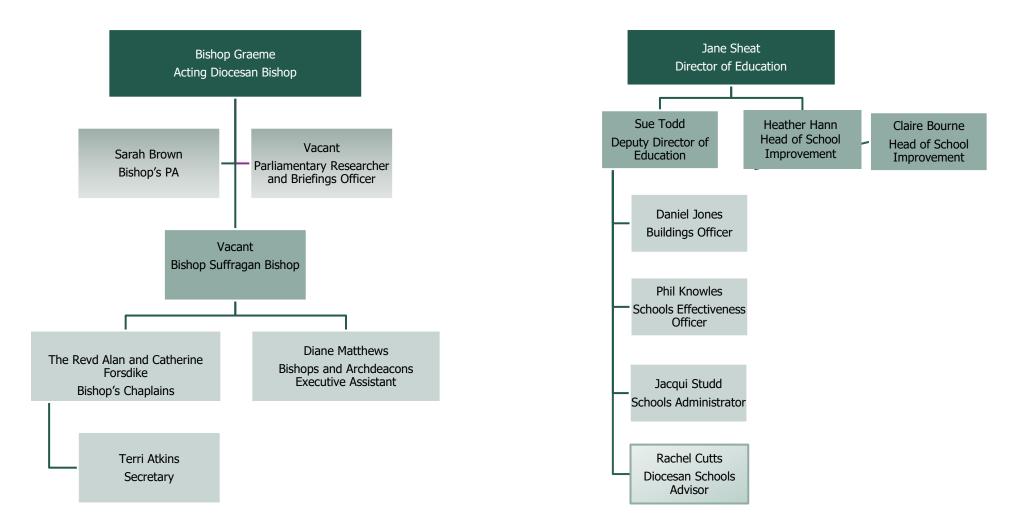

Environment/Net Zero Carbon

Effectiveness and

support

Pastoral Secretary

Property

Fundraising

Parish Resources

Strategic IT and

Ďata

social media, PR,

Digital promotions

Internal Strategic

Engagement

External

Relationships and





Safeguarding

**Business Support** 

Updated: 2 June 2025

areas of activity.

# **Bishops' Office Team**

### **Diocesan Board of Education**



## **Mission and Ministry**



#### Safeguarding team **Engagement and Communications** Gary Peverley Gary Peverley **Diocesan Secretary Diocesan Secretary** Tim Holder Penny Longford Director of Engagement People Director Karen Galloway Leonie Ryle Safeguarding Officer Communications Manager Lisa Hicks Shelly Thomas **Rick Peat** Lauren Bridgwater Safeguarding Trainer and Training Coordinator Safeguarding Trainer and Training Coordinator Assistant Safeguarding Communications Officer Assistant Alison Baalham Safeguarding Assistant Lesley Steed Audit Project Insight Content Manager Administrator

Finance, IT and Parish Resources Team



# **DAC & Property**





## **Inspiring Ipswich**