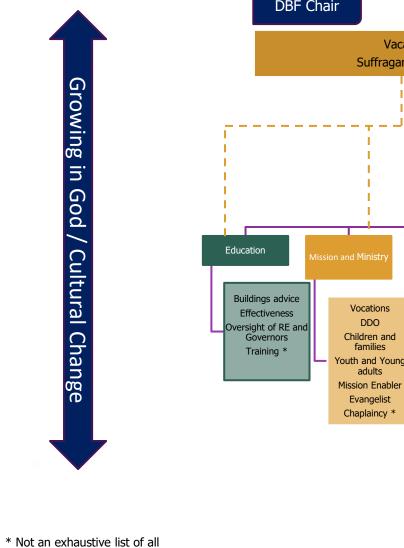

Environment/Net Zero Carbon

Effectiveness and

support

Pastoral Secretary

Property

Fundraising

Parish Resources

Strategic IT and

Ďata

social media, PR,

Digital promotions

Internal Strategic

Engagement

External

Relationships and





Safeguarding

**Business Support** 

Updated: 2 June 2025

areas of activity.

# **Bishops' Office Team**

### **Diocesan Board of Education**



## **Mission and Ministry**



#### Safeguarding team **Engagement and Communications** Gary Peverley Gary Peverley **Diocesan Secretary Diocesan Secretary** Tim Holder Penny Longford Director of Engagement People Director Karen Galloway Leonie Ryle Safeguarding Officer Communications Manager Lisa Hicks Shelly Thomas **Rick Peat** Lauren Bridgwater Safeguarding Trainer and Training Coordinator Safeguard